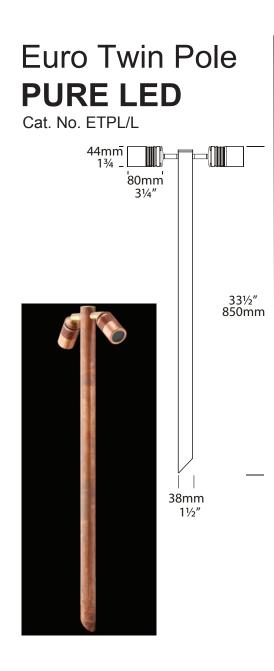

ТМ

The Euro Single Pole Lite Pure LED is ideal for path lighting as well as tree lighting, or the head may be aimed downward to eliminate vertical light. The Hunza Euro fixtures have a contemporary, discreet appearance but are still able to provide excellent illumination. This luminaire has fully adjustable arms allowing 360 degree rotation and 0-90 degree elevation with a built in glare guard.

The Hunza PURE LED system uses the latest Cree MTG-2 chips for maximum performance and long life. Power supply options include a choice of integral 12 or 120/240 volt (Retro) drivers. There is also an external (series connection) remote driver. The PURE LED system incorporates an innovative Plug-and-Play system for an easy replacement or upgrade of either the LED engine or integral driver.